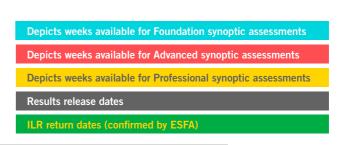

## Synoptic assessment windows and results release dates 2020 Page 1 of 2

| Jan 2020 6 J | Jan<br>Foundation       | Results 20 Feb                | 13 Jan       | Foundation Results 27 Feb              | 20 Jan | Foundation Results 5 Mar                         | 27 Jan       |                                         |        |                                           |
|--------------|-------------------------|-------------------------------|--------------|----------------------------------------|--------|--------------------------------------------------|--------------|-----------------------------------------|--------|-------------------------------------------|
| Feb 2020     | Foundation              | Results 19 Mar                | 10 Feb       | Foundation Results 26 Mar              | 17 Feb | Foundation Results 2 Apr                         | 24 Feb       |                                         |        |                                           |
| Mar 2020     | Mar Advanced Foundation | Results 16 Apr                | 9 Mar        | Professional Foundation Results 23 Apr | 16 Mar | Foundation Results 30 Apr                        | 23 Mar<br>•4 |                                         | 30 Mar |                                           |
| Apr 2020     | Apr                     |                               | 13 Apr       |                                        | 20 Apr |                                                  | 27 Apr       |                                         |        |                                           |
| May 2020     | Vlay                    |                               | 11 May<br>•2 |                                        | 18 May |                                                  | 25 May       |                                         |        |                                           |
| Jun 2020     | Jun                     |                               | 8 Jun        |                                        | 15 Jun |                                                  | 22 Jun       |                                         | 29 Jun |                                           |
| Jul 2020     | Jul<br>Professional     | Results 20 Aug                | 13 Jul       | Professional Advanced Results 27 Aug   | 20 Jul | Advanced Results 3 Sep                           | 27 Jul<br>w4 | Summer holiday                          |        |                                           |
| Aug 2020     | Aug                     |                               | 10 Aug       |                                        | 17 Aug | Advanced Results 1 Oct                           | 24 Aug       | Professional  Foundation  Results 8 Oct | 31 Aug | Summer holiday  Foundation Results 15 Oct |
| Sep 2020 7 S | Sep<br>Foundation       | Summer holiday Results 21 Oct | 14 Sep       | Advanced Results 29 Oct                | 21 Sep | Professional Foundation Results 5 Nov            | 28 Sep       |                                         |        |                                           |
| Oct 2020     | Oct Foundation          | Results 19 Nov                | 12 Oct       | Advanced Foundation Results 26 Nov     | 19 Oct | Professional ILR 22 Oct Foundation Results 3 Dec | 26 Oct       |                                         |        |                                           |
| Nov 2020     | NOV<br>Foundation       | Results 17 Dec                | 9 Nov        | Foundation Results 22 Dec              | 16 Nov | Foundation Results 7 Jan                         | 23 Nov       |                                         | 30 Nov | Foundation Results 14 Jan                 |
| Dec 2020     | Dec Advanced Foundation | Results 21 Jan                | 14 Dec       | Professional Foundation Results 28 Jan | 21 Dec |                                                  | 28 Dec       |                                         |        |                                           |