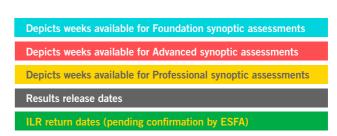

## Synoptic assessment windows and results release dates 2021 Page 2 of 2

| Jan 2021 4 Jan                                             | 11 Jan  Foundation Results 25 Feb             | 18 Jan Foundation Results 4 Mar             | 25 Jan Foundation Results 11 Mar                  |                                                  |
|------------------------------------------------------------|-----------------------------------------------|---------------------------------------------|---------------------------------------------------|--------------------------------------------------|
| Feb 2021  Advanced Foundation  Results 18 Mar              | 8 Feb Professional Results 25 Mar             | 15 Feb Foundation Results 31 Mar            | 22 Feb Foundation Results 8 Apr                   |                                                  |
| Mar 2021  1 Mar Foundation Results 15 Apr                  | 8 Mar Foundation Results 22 Apr               | 15 Mar Foundation Results 29 Apr            | 22 Mar Advanced Foundation  Results 6 May         | 29 Mar                                           |
| Apr 2021 5 Apr                                             | 12 Apr Professional Foundation Results 27 May | 19 Apr Foundation Results 3 Jun             | 26 Apr Foundation Results 10 Jun                  |                                                  |
| May 2021 3 May                                             | 10 May Foundation Results 24 Jun              | 17 May  Advanced  Foundation  Results 1 Jul | 24 May Foundation Results 8 Jul                   | 31 May Foundation Results 15 Jul                 |
| Jun 2021  7 Jun  Professional  Results 22 Jul              | 14 Jun Foundation Results 29 Jul              | 21 Jun Foundation Results 5 Aug             | 28 Jun Foundation Results 12 Aug                  |                                                  |
| Jul 2021  5 Jul Foundation Results 19 Aug                  | 12 Jul Advanced Foundation Results 26 Aug     | 19 Jul  Foundation Results 2 Sep            | 26 Jul Summer holiday  Professional Results 9 Sep |                                                  |
| Aug 2021 2 Aug                                             | 9 Aug Foundation Results 23 Sep               | 16 Aug Foundation Results 30 Sep            | 23 Aug Foundation Results 7 Oct                   | 30 Aug Summer holiday  Foundation Results 14 Oct |
| Sep 2021  6 Sep Foundation  Summer holiday  Results 20 Oct | Advanced Foundation  Results 28 Oct           | 20 Sep Professional Results 4 Nov           | 27 Sep                                            |                                                  |
| Oct 2021  4 Oct Foundation Results 18 Nov                  | 11 Oct Foundation Results 25 Nov              | 18 Oct ILR 21 Oct  Foundation Results 2 Dec | 25 Oct ••4                                        |                                                  |
| Nov 2021 1 Nov                                             | 8 Nov Advanced Results 22 Dec                 | 15 Nov Professional Results 6 Jan           | 22 Nov                                            | 29 Nov                                           |
| Foundation Results 16 Dec                                  | Foundation Results 22 Dec                     | Foundation Results 6 Jan                    | <b>w4</b>                                         | w5                                               |